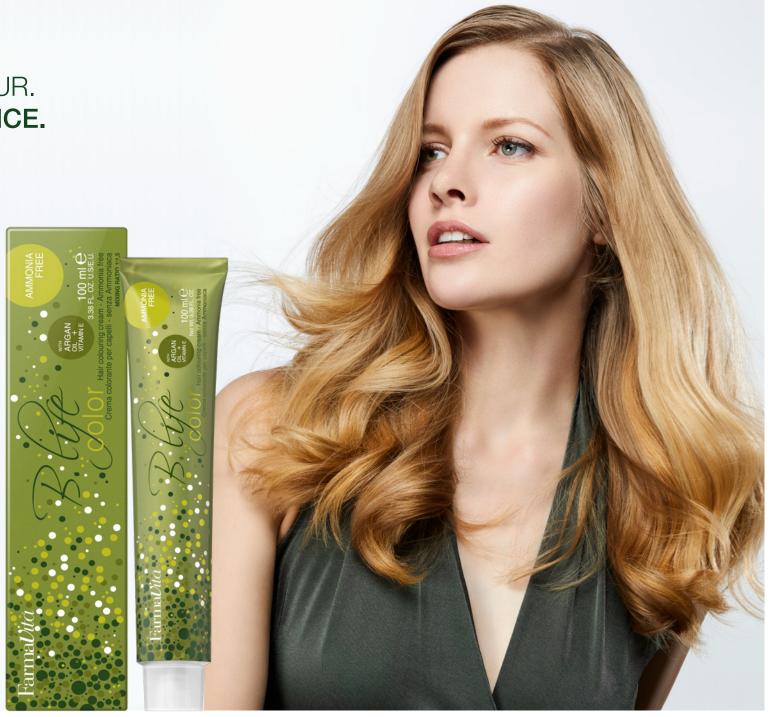

DEEP NOURISHMENT. ULTIMATE SHINE. PROFESSIONAL COLOUR.

FARMAVITA EXPERIENCE.

B. Gelor

## **B.LIFE COLOR**

TECHNOLOGY: ARGAN OIL + VITAMIN E

B.life color is a gentle, ammonia free hair colouring cream. The gentle cream contains conditioning and lenitive components for a full protection during the colour treatment. The gentle formula is enriched with Argan oil that softens, revitalizes, moisturizes and improves hair elasticity. B.life color contains in its formula the highest standard of ammonia free hair colouring cream, for multifaceted colour and hyper natural look. Nourishment and protection from inside for healthy, natural, full of shine hair