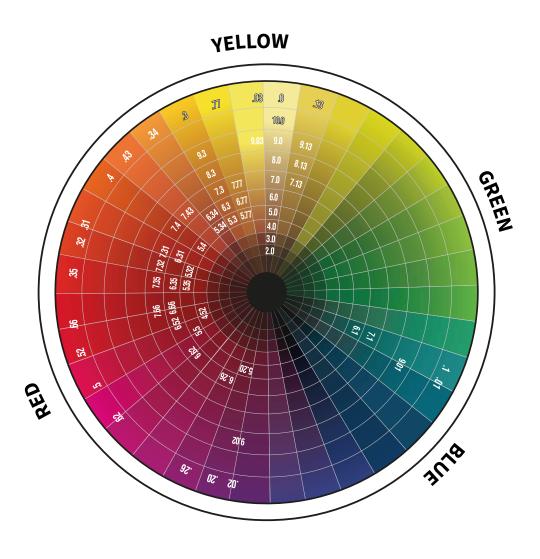

ainst ageing. Argan Oil helps to soften, strengthen, moisturise and protect hair while increasing shine and vibrancy.

#### HIGH QUALITY PIGMENTS

The colour pigments are so small they easily penetrate deeply into the hair fibre. Once the colour pigments have penetrated the hair, they develop into larger colour pigments which hold into the hair assuring optimum grey coverage and long lasting colour.

#### **FRAGRANCE**

The new fragrance with fruit tones gives clients in the salon a pleasurable experience.



<100 ml>

# NATURALS ASH/BEIGE

### MIX RATIO 1:1,5

#### Mix:

COPPERS

- with Tone on Tone Developer to enhance natural colour;
- with Cream Developer 10 Vol. to cover over 50% of grey hair;
- with Cream Developer 20 Vol. to cover up to 100% of grey hair.

# **B.LIFE COLOR WHEEL**



# MIXING GUIDE



#### ESEMPIO:

100 ml B.life color ammonia free

150 ml of Tone on Tone, 10 Vol or 20 Vol Farmavita Cream Developer

#### **COLOURING WHITE HAIR**

White hair is the result of melanin loss. This lack of natural pigment gives the hair a dull and flat appearance. A professional coloring service on white hair does not only mean covering up the white hair, but to obtain a natural, shiny and radiant result.

• From 0% to 50% of white hair

1 + 1.5 of 10 Vol. Leave for 25-30 minutes.

• From 50% to 100% of white hair

1 + 1.5 of 20 Vol. Leave for 30 minutes or

Mix 1 + 1 for a deeper, darker colour.

#### **COLOUR REFRESH**

To refresh lenghts and ends, add richness and shine to natural hair colour, use B.life Color with Tone on Tone cream Developer.

Apply the mixture on the