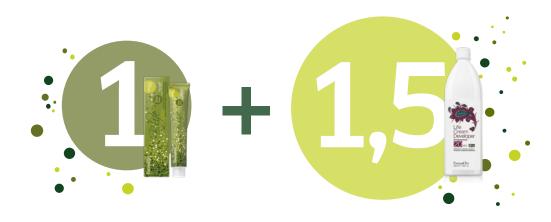

### MIX RATIO 1:1,5

#### ESEMPIO:

100 ml B.life color ammonia free

150 ml of Tone on Tone, 10 Vol or 20 Vol Farmavita Cream Developer

• From 0% to 50% of white hair

1 + 1.5 of 10 Vol. Leave for 25-30 minutes.

• From 50% to 100% of white hair

1 + 1.5 of 20 Vol. Leave for 30 minutes or

Mix 1 + 1 for a deeper, darker colour.