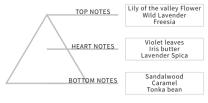

#### Lavander Flower & Iris Lenitive effect

### ERACTORY PYRAMID

#### WHY IT'S SPECIAL?

RICH IN PROTEINS AND FAT INGREDIENTS:

LAVENDER FLOWER EXTRACT: WITH ANTIMICROBIAL PROPERTIES, CALMING AND SOOTHING EFFECT .

OATS EXTRACT: WITH ANTI-INFLAMATORY, SOOTHING AND SOFTENING PROPERTIES

WITH SOOTHING AND MOISTURIZING PROPERTIES. LEAVES HAIR CLEAN, SHINY AND SUPPLE

**Physiological pH 5,5,** GENTLE FORMULA FOR HAIR AND SCALP

AROMATHERAPY EFFECT

 $\label{thm:continuous} The \ perfume \ generates \ a \ relaxing \ and \ shoothing \ experience.$ 