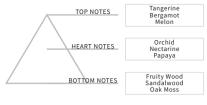

T A SUPERFOOD DEEPLY RICH IN VITAMIN E AND LINOLENIC ACID, ENHANCE HAIRS VIBRANCY AND SHINE.

Low pH 2,5 - 3,5, SEALS THE HAIR'S CUTICLE LOCKING THE NUTRITIVE COMPONENTS INSIDE THE HAIR.

SILICON FREE







NATURAL EXTRACTS



### COLOR MASK - CREAM PLUS for colored hair.



#### Coconut & Mango

### OLFACTORY PYRAMID



#### WHY IT'S SPECIAL?

ULTRA MOISTURIZING FORMULA

INCLUDES HIGH PERFORMANCE SILICONS FOR AN OPTIMUM MANAGEABILITY AND EXTRA ILLUMINATING EFFECT.

INFUSED WITH A HIGHLY NUTRITIOUS SUPERFOOD MIX OF AVOCADO OIL AND WHEAT PROTEIN, RICH IN FATTY ACIDS, TOCOPHEROLS AND PROTEINS

LOW pH 2,5 - 3,5, SEALS THE HAIR'S CUTICLE LOCKING THE NUTRITIVE COMPONENTS INSIDE THE HAIR.







#### EXTREME CONDITIONER

for dry to very dry hair.



#### Papaya & Orchid

### OLFACTORY PYRAMID



#### WHY IT'S SPECIAL?

#### PERFECT FOR EVERYDAY USE.

CONTAINS BETACAROTENE (PROVITAMIN A), A CAROTENOID WITH ANTI-FREE RADICAL. REPAIRING, PROTECTIVE, AND ANTI-AGEING **PROPERTIES** 

RICH IN VITAMIN C, WITH ANTI-AGING AND STRENGTHENING PROPERTIES

BASE VERY RICH IN VITAMINS, EMOLLIENT AND CONDITIONERS AGENTS.

Low pH 2,5 - 3 SEALS THE HAIR'S CUTICLE LOCKING THE NUTRITIVE COMPONENTS INSIDE THE HAIR.





NATURAL EXTRACTS



#### RESTORE CONDITIONER

for damaged hair.



# BACKBAR SUSTAINABLE PACKAGING

While it's necessary to contain, preserve and protect the product, it must also have a minimal impact on the environment.

Backbar uses **just the necessary quantity of material** to maintain the correct functionality of the packaging.

It is used **only primary packaging** avoiding unn