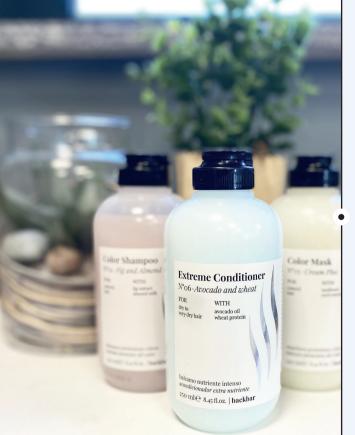

D WITH A HIGHLY NUTRITIOUS SUPERFOOD MIX OF AVOCADO OIL AND WHEAT PROTEIN, RICH IN FATTY ACIDS, TOCOPHEROLS AND PROTEINS

LOW pH 2,5 - 3,5, SEALS THE HAIR'S CUTICLE LOCKING THE NUTRITIVE COMPONENTS INSIDE THE HAIR.







#### EXTREME CONDITIONER

for dry to very dry hair.



#### Papaya & Orchid

### OLFACTORY PYRAMID



#### WHY IT'S SPECIAL?

#### PERFECT FOR EVERYDAY USE.

CONTAINS BETACAROTENE (PROVITAMIN A), A CAROTENOID WITH ANTI-FREE RADICAL. REPAIRING, PROTECTIVE, AND ANTI-AGEING **PROPERTIES** 

RICH IN VITAMIN C, WITH ANTI-AGING AND STRENGTHENING PROPERTIES

BASE VERY RICH IN VITAMINS, EMOLLIENT AND CONDITIONERS AGENTS.

Low pH 2,5 - 3 SEALS THE HAIR'S CUTICLE LOCKING THE NUTRITIVE COMPONENTS INSIDE THE HAIR.





NATURAL EXTRACTS



#### RESTORE CONDITIONER

for damaged hair.



# BACKBAR SUSTAINABLE PACKAGING

While it's necessary to contain, preserve and protect the product, it must also have a minimal impact on the environment.

Backbar uses **just the necessary quantity of material** to maintain the correct functionality of the packaging.

It is used **only primary packaging** avoiding unnecessary secondary packaging

The use of mono-material packaging makes easy the collection and recycling.

The packaging has been designed together with our suppliers considering the best solution to reduce waste and avoid waste of product (squeezable bottle).