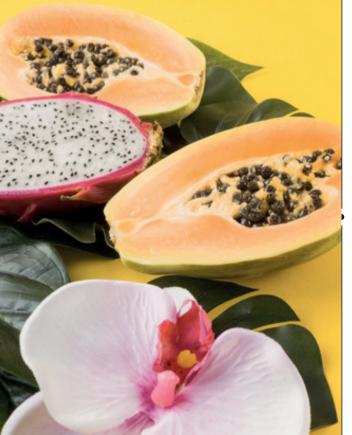

#### Papaya & Orchid

#### PERFECT FOR EVERYDAY USE.

CONTAINS BETACAROTENE (PROVITAMIN A), A CAROTENOID WITH ANTI-FREE RADICAL. REPAIRING, PROTECTIVE, AND ANTI-AGEING **PROPERTIES** 

RICH IN VITAMIN C, WITH ANTI-AGING AND STRENGTHENING PROPERTIES

BASE VERY RICH IN VITAMINS, EMOLLIENT AND CONDITIONERS AGENTS.

Low pH 2,5 - 3 SEALS THE HAIR'S CUTICLE LOCKING THE NUTRITIVE COMPONENTS INSIDE THE HAIR.

NATURAL EXTRACTS