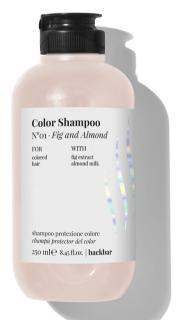

#### WHY IT'S SPECIAL?

CONTAINS AN ANTIOXIDANT-RICH MIX OF:

FIG: RICH IN OMEGA FATTY ACIDS AND VITAMINS A AND B, GIVES SHINE AND NOURISHMENT

ALMOND MILK: A UNIQUE COMPLEX OF ALMOND OIL AND HYDROLYZED PROTEIN TO MAXIMIZE COLOR PROTECTION.

ITS ADVANCED FORMULA CLEANSES AND HELPS EXTENDING COLOR-TREATED HAIR VIBRANCY, LEAVING IT SILKY AND SHINY.

**OPTIMIZED LOW pH 4,3 - 4,8** HELPS TO CLOSE THE CUTICLE AFTER COLORATION.

The perfume is enriched with Sicilian Orange essential oil.

#### COLOR PROTECTION SHAMPOO

for colored hair.