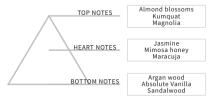

### OLFACTORY PYRAMID

#### ENRICHED WITH ARGAN OIL

ARGAN OIL IS A LEGENDARY OIL USED FOR CENTURIES DUE TO ITS MOISTURIZING, STRENGTHENING & PROTECTIVE PROPERTIES. THIS RARE AND PRECIOUS OIL IS ALSO RICH IN VITAMIN E, LINOLEIC ACIDS, NATURAL TOCOPHEROSL (WITH ANTI RADICAL & ANTI-AGING PROPERTIES). CONTAINS OMEGA 6, UNSATURATED FATTY ACID WICH IMPROVES THE HAIR STRENGTH AND HELPS SEALING THE SPLIT ENDS.

**HONEY:** GREAT HAIR MOISTURIZER COMPOSED OF GLUCOSE, PROTEINS, VITAMINS E MINERALS.

pH 5,3 - 5,8

NATURAL