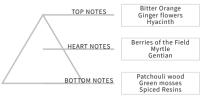

### OLFACTORY PYRAMID

#### WHY IT'S SPECIAL?

CONTAINS AN ANTIOXIDANT-RICH MIX OF:

FIG: RICH IN OMEGA FATTY ACIDS AND VITAMINS A AND B, GIVES SHINE AND NOURISHMENT

ALMOND MILK: A UNIQUE COMPLEX OF ALMOND OIL AND HYDROLYZED PROTEIN TO MAXIMIZE COLOR PROTECTION.

ITS ADVANCED FORMULA CLEANSES AND HELPS EXTENDING COLOR-TREATED HAIR VIBRANCY, LEAVING IT SILKY AND SHINY.

**OPTIMIZED LOW pH 4,3 - 4,8** HELPS TO CLOSE THE CUTICLE AFTER COLORATION.

The perfume is enriched with Sicilian Orange essential oil.