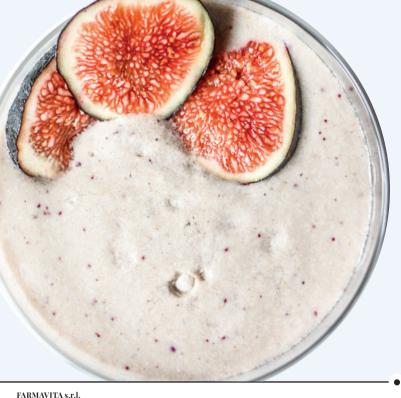

#### WHY IT'S SPECIAL?

CONTAINS AN ANTIOXIDANT-RICH MIX OF:

FIG: RICH IN OMEGA FATTY ACIDS AND VITAMINS A AND B, GIVES SHINE AND NOURISHMENT

ALMOND MILK: A UNIQUE COMPLEX OF ALMOND OIL AND HYDROLYZED PROTEIN TO MAXIMIZE COLOR PROTECTION.

ITS ADVANCED FORMULA CLEANSES AND HELPS EXTENDING COLOR-TREATED HAIR VIBRANCY, LEAVING IT SILKY AND SHINY.

**OPTIMIZED LOW pH 4,3 - 4,8** HELPS TO CLOSE THE CUTICLE AFTER COLORATION.

The perfume is enriched with Sicilian Orange essential oil.