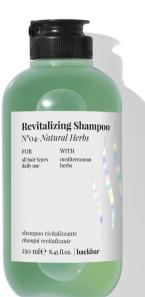

ract, Betula alba leaf extract, Capsicum frustractes fruit extract, Cinchona succirubra bark extract, Eucalyptus globulus leaf extract, Hypericum perforatum extract, Qilliala saponaria bark extract, Rosmarinus officinalis (Rosemary) leaf extract, Salvia officinalis (Sage) leaf extract

Rosemary: antioxidant properties, protects from environmental stress. Sage: revitalize thinning hair and helps balancing the scalp.
Achillea: restore suppleness and reduce scalp irritation. Cichona: with conditioning agents.
Betulea: rich in vitamins and antioxidants, actively hydrates. Capsicum: Antioxidant and antimicrobial agent. Eucalyptus: strengthens the hair. Hypericum: strengthens and revitalize the hair. Quillaia: cleansing and stimulating properties.

Detox pH 6,3 - 6,8 SILICON FREE





EXTRACTS



#### REVITALIZING SHAMPOO

for all hair types.



#### Passion Flower

### OLFACTORY PYRAMID



#### WHY IT'S SPECIAL?

#### RICH CREAMY THICK BASE

IT'S SILICON FREE FORMULA, RICH IN SUNFLOWER SEED EXTRACT A SUPERFOOD DEEPLY RICH IN VITAMIN E AND LINOLENIC ACID, ENHANCE HAIRS VIBRANCY AND SHINE.

Low pH 2,5 - 3,5, SEALS THE HAIR'S CUTICLE LOCKING THE NUTRITIVE COMPONENTS INSIDE THE HAIR.

SILICON FREE







NATURAL EXTRACTS



### COLOR MASK - CREAM PLUS for colored hair.



#### Coconut & Mango

### OLFACTORY PYRAMID



#### WHY IT'S SPECIAL?

ULTRA MOISTURIZING FORMULA

INCLUDES HIGH PERFORMANCE SILICONS FOR AN OPTIMUM MANAGEABILITY AND EXTRA ILLUMINATING EFFECT.

INFUSED WITH A HIGHLY NUTRITIOUS SUPERFOOD MIX OF AVOCADO OIL AND WHEAT PROTEIN, RICH IN FATTY ACIDS, TOCOPHEROLS AND PRO