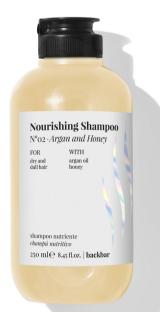

#### **Honey Biscuits**

#### ENRICHED WITH ARGAN OIL

ARGAN OIL IS A LEGENDARY OIL USED FOR CENTURIES DUE TO ITS MOISTURIZING, STRENGTHENING & PROTECTIVE PROPERTIES. THIS RARE AND PRECIOUS OIL IS ALSO RICH IN VITAMIN E, LINOLEIC ACIDS, NATURAL TOCOPHEROSL (WITH ANTI RADICAL & ANTI-AGING PROPERTIES). CONTAINS OMEGA 6, UNSATURATED FATTY ACID WICH IMPROVES THE HAIR STRENGTH AND HELPS SEALING THE SPLIT ENDS.

**HONEY:** GREAT HAIR MOISTURIZER COMPOSED OF GLUCOSE, PROTEINS, VITAMINS E MINERALS.

pH 5,3 - 5,8

NATURAL

#### NOURISHING SHAMPOO

for dry and dull hair.