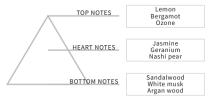

#### Nashi Pear & Geranium

### OLFACTORY PYRAMID

#### WHY IT'S SPECIAL?

#### WITH 9 NATURAL HERBS EXTRACTS:

Achillea millefolium extract, Betula alba leaf extract, Capsicum frustractes fruit extract, Cinchona succirubra bark extract, Eucalyptus globulus leaf extract, Hypericum perforatum extract, Qilliala saponaria bark extract, Rosmarinus officinalis (Rosemary) leaf extract, Salvia officinalis (Sage) leaf extract

Rosemary: antioxidant properties, protects from environmental stress. Sage: revitalize thinning hair and helps balancing the scalp.
Achillea: restore suppleness and reduce scalp irritation. Cichona: with conditioning agents.
Betulea: rich in vitamins and antioxidants, actively hydrates. Capsicum: Antioxidant and antimicrobial agent. Eucalyptus: strengthens the hair. Hypericum: strengthens and revitalize the hair. Quillaia: cleansing and stimulating properties.

Detox pH 6,3 - 6,8 SILICON FREE

EXTRACTS