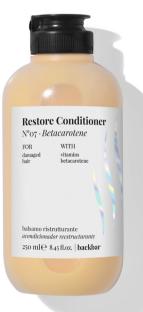

#### PERFECT FOR EVERYDAY USE.

CONTAINS BETACAROTENE (PROVITAMIN A), A CAROTENOID WITH ANTI-FREE RADICAL. REPAIRING, PROTECTIVE, AND ANTI-AGEING **PROPERTIES** 

RICH IN VITAMIN C, WITH ANTI-AGING AND STRENGTHENING PROPERTIES

BASE VERY RICH IN VITAMINS, EMOLLIENT AND CONDITIONERS AGENTS.

Low pH 2,5 - 3 SEALS THE HAIR'S CUTICLE LOCKING THE NUTRITIVE COMPONENTS INSIDE THE HAIR.

NATURAL EXTRACTS

#### RESTORE CONDITIONER

for damaged hair.